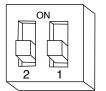

#### Sensitivity:

Two dip switches allow you to customize the sensitivity and detection range of the IQ Glass S. The factory default is set to MAX. Please refer to the table below to customize the sensitivity.

#### Switches:

Set dip switches based on desired detection range.

| SENSITIVITY | DETECTION RANGE | 1   | 2   |
|-------------|-----------------|-----|-----|
| MAX         | 20ft            | OFF | OFF |
| MEDIUM      | 13ft            | OFF | ON  |
| LOW         | 8ft             | ON  | OFF |
| LOWEST      | 5ft             | ON  | ON  |