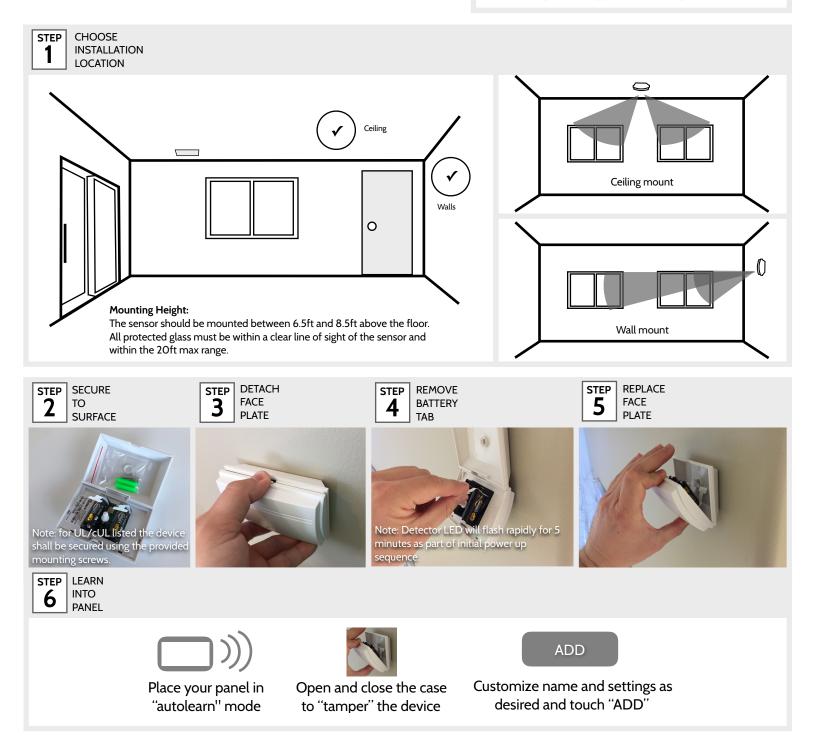

# SPECIFICATIONS

Sensor: 2.75"H x 3.88"W x 1.5"D Compatible control panels: Qolsys IQ Panel 2 Frequency: 319.5MHz Battery: 3V GP CR123A (x2) Operating Temperature: 14°F to 122°F Detection Range: 20ft Max and 5ft Min Intended for use with IQ Panel 2 Supervisory signal interval: 70 min (approximately) Intended for use with 3/16" and 1/4" plate or tempered glass.