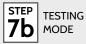

Note: For UL/CUL installations use this device only in conjunction with compatible Qolsys wireless alarm system IQ Panel 2.

FG-701

To properly test the IQ Glass-S sensor, the Glassbreak Simulator FG-701 Glassbreak Simulator is required.

### Test Mode:

Place the sensor in test mode by disconnecting the batteries for 30 seconds then reconnecting. Test mode is active for 5 minutes upon the sensor powering on. The LED blinks every second when the sensor is in test mode. The IQ Glass-S does not transmit an RF Signal while it is in Test Mode. Please refer to the table on the right for the LED indicator guide. The sensor will exit test mode after the first 5 minutes of power up.

## LED Indicator Guide:

| CONDITION                | RED LED                     |  |
|--------------------------|-----------------------------|--|
| Initial Power Up         | Flash rapidly for 5 minutes |  |
| Test Mode                | Flash once per second       |  |
| Test Mode, alarm event   | Rapid flash for 2 seconds   |  |
| Normal Mode, alarm event | SOLID for 5 seconds         |  |
| Low Battery              | Flash once every 30 seconds |  |