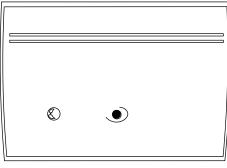

# SPECIFICATIONS

Sensor: 2.75"H x 3.88"W x 1.5"D Compatible control panels: Qolsys IQ Panel 2 Frequency: 319.5MHz Battery: 3V GP CR123A (x2) Operating Temperature: 14°F to 122°F Detection Range: 20ft Max and 5ft Min Intended for use with IQ Panel 2 Supervisory signal interval: 70 min (approximately) Intended for use with 3/16" and 1/4" plate or tempered glass.